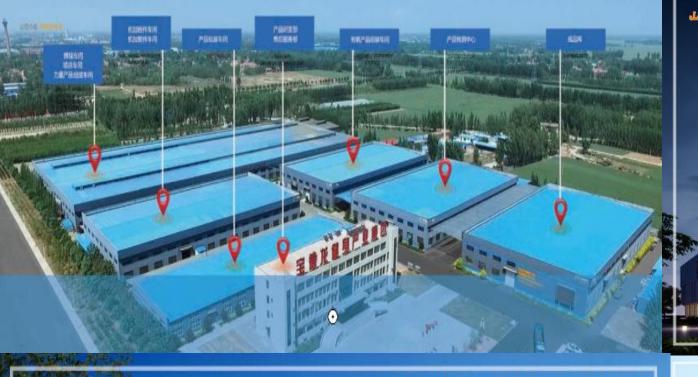

ommercial fitness equipment from Baodelong, all over the first-tier and second tier cities in China, user amount can be the top of this field. For overseas market, we have exported to more than 100 countries all around the world.

With the continuous upgrading of the industrial chain, at the year of 2018, Baodelong Medical Rehabilitation equipment Co., Ltd., was established, as a subsidiary of Baodelong Fitness Industry Group.Relying on the years experience of commercial fitness industry of Baodelong Group, mainly major in family, medical rehabilitation equipment R&D, production and marketing. As a key project of Shandong Province, the total investment of the project is 10.8 billion RMB, covers an area of 220 thousand sqm, the expected annual production capacity can be 200 thousand sets.









# SHOWROOM













# WORKSHOP













# **FACTORY**













## EXHIBITION





















In terms of human kinematics, a set of active rehabilitation training equipment and supporting rehabilitation information management software was designed, which formed a comprehensive rehabilitation training system that matched the rehabilitation training hardware equipment and information management software. Long-term use of the device can stretch and compress the muscles, improve the pressure of the menstrual flow, improve blood circulation, and effectively improve joint flexibility, increase muscle strength and improve cardiovascular system function. One machine and one energy, based on ergonomics design, the operation interface is simple and easy to learn

**Upper Bod