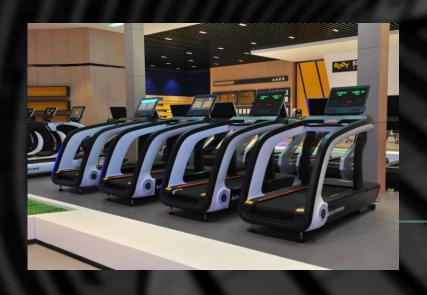

#### **KF601 Rehabilitation Treadmill**

Dimension: 2145.6\*1027\*1448.3mm

Max. User Weight: 170kg

Features:

The rehabilitation treadmill is mainly used for the rehabilitation aid training of the lower limbs and the joints in the recovery period of the lower limb joint and joint disorders.

- 1. Extra long safety armrests (500mm)
- 2. The speed can be switched freely between 0.05km/h-10km/h.
- 3, Fashionable LCD panel
- 4. The optional ultra-high load-bearing weight-loss gait trainer can reduce the weight of the lower limbs or the waist during the training of patients according to their needs, help them to carry out relevant functional training as early as possible, and improve their walking safety.