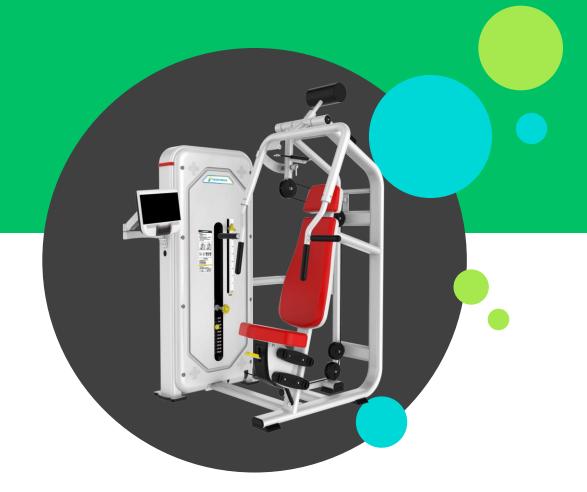

**Upper Body Rehabilitation Trainer Series** 

#### **BDL-SZX-I Chest Press**

| Name            | Chest Press                                                                                                                                                          |
|-----------------|----------------------------------------------------------------------------------------------------------------------------------------------------------------------|
| Feature         | It can train the upper limbs to do up and down, improve the mobility of the thorax, and increase the range of muscle activity around the shoulders and elbow joints. |
| Dimension       | 1540*1483*2009                                                                                                                                                       |
| Max User Weight | 170kg                                                                                                                                                                |
| Material        | Using 50*100MM Flat Oval Tube<br>and 50MM Round Tube,<br>connecting 60MM Round Tube,<br>main tube thickness 2.5MM                                                    |