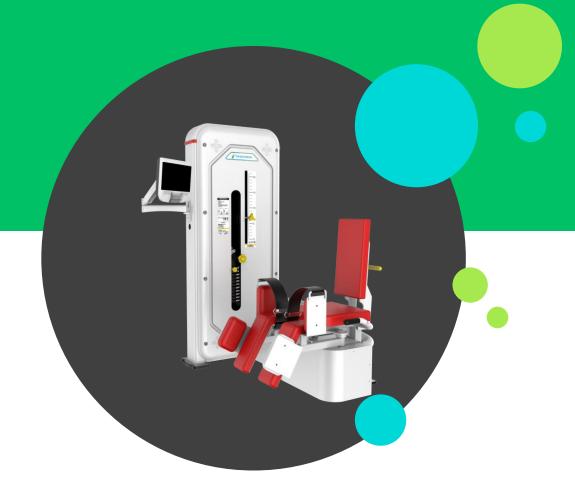

### **BDL-XZX-III Hip Abductor & Adductor**

| Name               | Hip Abductor & Adductor                                                                                                                                                                                                                                                     |
|--------------------|-----------------------------------------------------------------------------------------------------------------------------------------------------------------------------------------------------------------------------------------------------------------------------|
| Feature            | Repeat hip abduction with adduction, strengthen inner and outer thigh muscle group, make the patients in the center of gravity is more stable when walking, improve due to the unstable focus short transfer and falling down. And can better complete the stride movement. |
| Dimension          | n 1258*1235*1637                                                                                                                                                                                                                                                            |
| Max User<br>Weight | . 170kg                                                                                                                                                                                                                                                                     |
| Material           | Using 50*100MM Flat Oval Tube,50*100MM Square Tube, Connecting Round Tube 50MM, main tube thickness 2.5MM                                                                                                                                                                   |