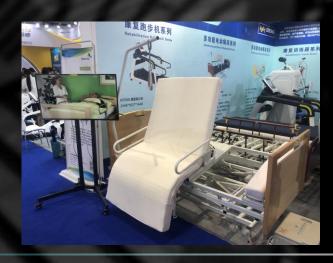

## EXHIBITION

In terms of human kinematics, a set of active rehabilitation training equipment and supporting rehabilitation information management software was designed, which formed a comprehensive rehabilitation training system that matched the rehabilitation training hardware equipment and information management software. Long-term use of the device can stretch and compress the muscles, improve the pressure of the menstrual flow, improve blood circulation, and effectively improve joint flexibility, increase muscle strength and improve cardiovascular system function. One machine and one energy, based on ergonomics design, the operation interface is simple and easy to learn

#### **Multifunctional electric medical bed series**

#### STB-001 Upright electric medical bed

Size: 2140\*1360\*1500mm

Max Load: 170kg

Using motor power lifting to make it smooth and manual controller to

make it convenient and fast.

It has functions of lying flat, back lifting, leg lifting and overall lifting

and standing.

Using premium anti-bacteria, waterproof and breathable mattress to

make it comfortable and durable.

Using thickness of 2.0mm with high quality tubes to make it durable.

Adopting aluminum alloy guardrail to enhance the durability.

Using eco-friendly bedside to make it more safe and healthy.

With high-level quiet universal wheels, it helps reduce the noise greatly.

Attaching rise-and-fall infusion support and wooden table.