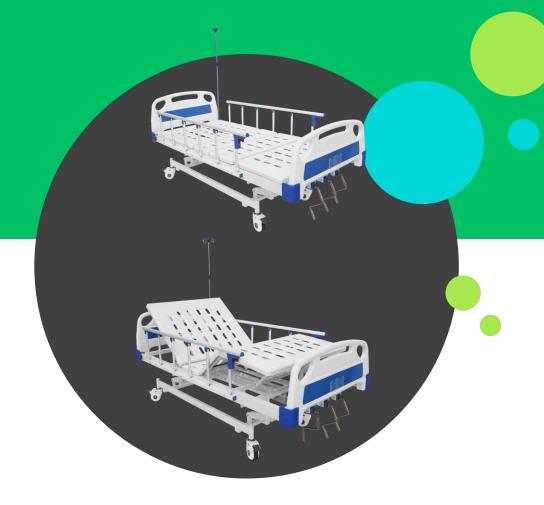

**Three-Function Manual Hospital Bed** 

#### SDC-03 Three-Function Manual Hospital B

- 1. Product Size: L 2000\*W900\*H500mm
- 2. ABS shaking handle. The rocker with over-load protective system.
- 3. ABS head and foot boards can be anti acid and alkali anti-oxidation. Anti-corrosion.
- 4. The bed board is made of cold plates which punched at one time. The frame and leg of the bed are welded with fashisned steel. Connection parts of the bed supportarm are made of stamping steel, treated by electrostatic powder coating.
- 5. Metallic foldable guardrail convenient and practical.
- 6. Up and down function