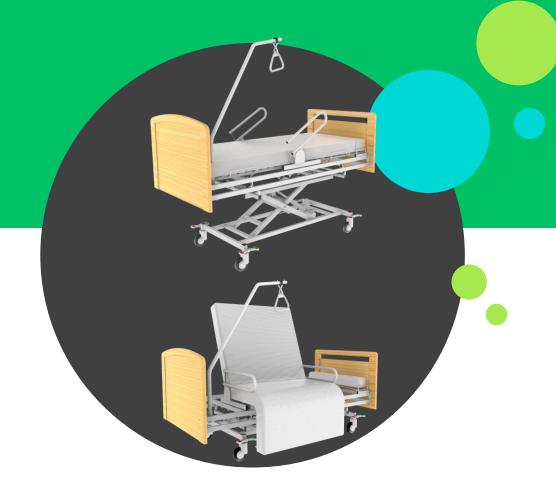

#### **Multifunctional electric medical bed series**

#### STB-001 Upright electric medical bed

Size: 2140\*1360\*1500mm

Max Load: 170kg

Using motor power lifting to make it smooth and manual controller to

make it convenient and fast.

It has functions of lying flat, back lifting, leg lifting and overall lifting

and standing.

Using premium anti-bacteria, waterproof and breathable mattress to

make it comfortable and durable.

Using thickness of 2.0mm with high quality tubes to make it durable.

Adopting aluminum alloy guardrail to enhance the durability.

Using eco-friendly bedside to make it more safe and healthy.

With high-level quiet universal wheels, it helps reduce the noise greatly.

Attaching rise-and-fall infusion support and wooden table.