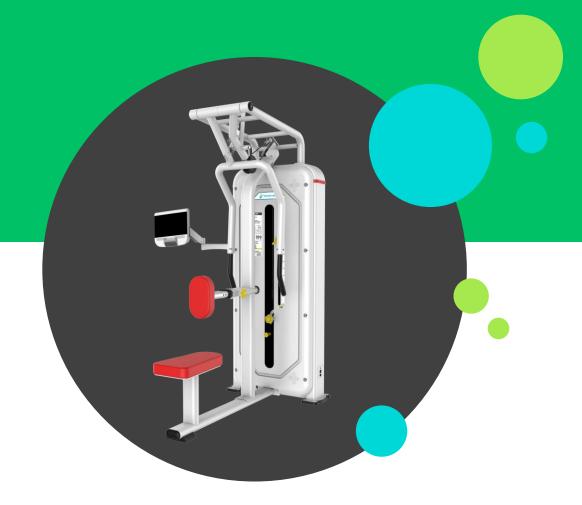

**Upper Body Rehabilitation Trainer Series** 

#### **BDL-SZX-II Seated Row**

| Name               | Seated Row                                                                                                                                                                                                                                                                            |
|--------------------|---------------------------------------------------------------------------------------------------------------------------------------------------------------------------------------------------------------------------------------------------------------------------------------|
| Feature            | Using a similar boating action, shortening and alleviating the pain of the back muscles, making the standing posture more positive, improving the mobility of the thorax, and moving the muscle groups elongated by the hunchback to activate the muscles around the shoulder blades. |
| Dimension          | 1211*1323*1958                                                                                                                                                                                                                                                                        |
| Max User<br>Weight | 170kg                                                                                                                                                                                                                                                                                 |
| Material           | Using 50*100MM Flat Oval Tube,<br>Swing Tube 50MM, main tube<br>thickness 2.5MM                                                                                                                                                                                                       |