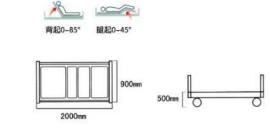

#### SDC-01 One-Function Manual Hospital Bed

- 1. Product Size: L 2000\*W900\*H500mm
- 2. ABS shaking handle. The rocker with over-load protective system.
- 3. ABS head and foot boards can be anti acid and alkali anti-oxidation. Anti-corrosion.
- 4. The bed board is made of cold plates which punched at one time. The frame and leg of the bed are welded with fashisned steel. Connection parts of the bed supportarm are made of stamping steel, treated by electrostatic powder coating.
- 5. Metallic foldable guardrail convenient and practical.

#### **SDC-02 Two-Function Manual Hospital Bed**

- 1. Product Size: L 2000\*W900\*H500mm
- 2.Head/foot and boards use ABS structure, attractive appearance.
- 3. Bed board is made of cold plates which punched at one time and treated by electrostatic powder coating.
- 4. Stainless steel handle the rocker with over-load protective system.
- 5. Immovable legs make the bed more stable.

#### SDC-03 Three-Function Manual Hospital B

- 1. Product Size: L 2000\*W900\*H500mm
- 2. ABS shaking handle. The rocker with over-load protective system.
- 3. ABS head and foot boards can be anti acid and alkali anti-oxidation. Anti-corrosion.
- 4. The bed board is made of cold plates which punched at one time. The frame and leg of the bed are welded with fashisned steel. Connection parts of the bed supportarm are made of stamping steel, treated by electrostatic powder coating.
- 5. Metallic foldable guardrail convenient and practical.
- 6. Up and down function