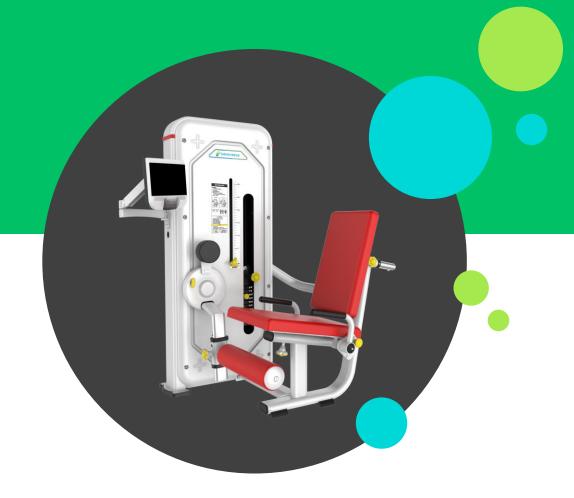

**Lower Limb Rehabilitation Trainer Series** 

#### BDL-XZX-I Leg Extension & Leg Curl

| Name               | Leg Extension & Leg Curl                                                                                                                                                                                                              |
|--------------------|---------------------------------------------------------------------------------------------------------------------------------------------------------------------------------------------------------------------------------------|
| Feature            | Help to activate the muscle group around the knee joint, stablize standing postures and walking actions. the trophic muscle group of around knee joint can be reactivated by exercising to undertake burden during human's activities |
| Dimension          | 1462*1078*1637                                                                                                                                                                                                                        |
| Max User<br>Weight | 170kg                                                                                                                                                                                                                                 |
| Material           | Using 50*100MM Flat Oval Tube, Connecting<br>Round Tube 60MM, main tube thickness<br>2.5MM                                                                                                                                            |