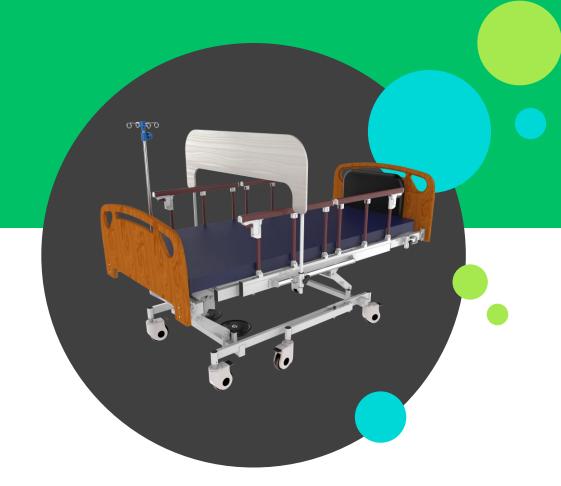

**Two-Function Manual Hospital Bed** 

#### **SDC-02 Two-Function Manual Hospital Bed**

- 1. Product Size: L 2000\*W900\*H500mm
- 2.Head/foot and boards use ABS structure, attractive appearance.
- 3. Bed board is made of cold plates which punched at one time and treated by electrostatic powder coating.
- 4. Stainless steel handle the rocker with over-load protective system.
- 5. Immovable legs make the bed more stable.