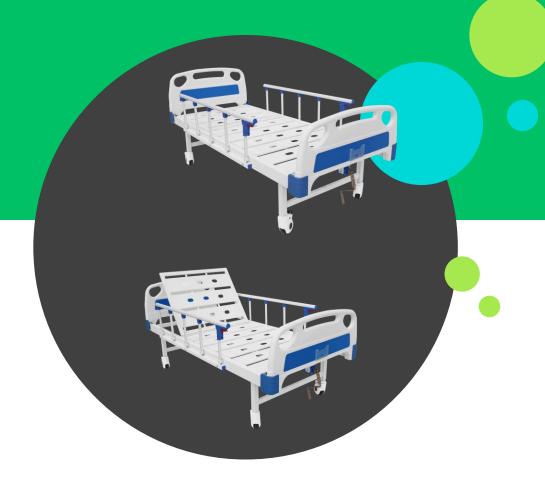

**Two-Function Manual Hospital Bed** 

#### **SDC-02 Two-Function Manual Hospital Bed**

- 1. Product Size: L 2000\*W900\*H500mm
- 2.Head/foot and boards use ABS structure, attractive appearance.
- 3. Bed board is made of cold plates which punched at one time and treated by electrostatic powder coating.
- 4. Stainless steel handle the rocker with over-load protective system.
- 5. Immovable legs make the bed more stable.