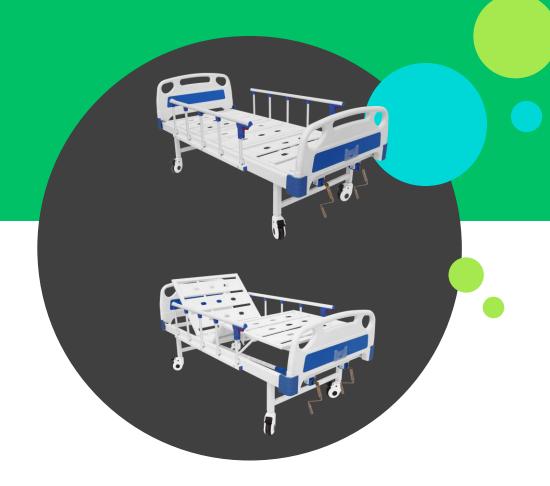

**Three-Function Manual Hospital Bed** 

#### SDC-03 Three-Function Manual Hospital B

- 1. Product Size: L 2000\*W900\*H500mm
- 2. ABS shaking handle. The rocker with over-load protective system.
- 3. ABS head and foot boards can be anti acid and alkali anti-oxidation. Anti-corrosion.
- 4. The bed board is made of cold plates which punched at one time. The frame and leg of the bed are welded with fashisned steel. Connection parts of the bed supportarm are made of stamping steel, treated by electrostatic powder coating.
- 5. Metallic foldable guardrail convenient and practical.
- 6. Up and down function