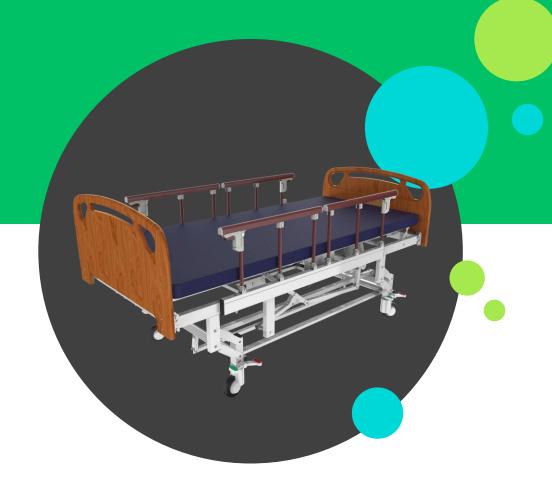

**Three-Function Manual Hospital Bed** 

#### SDC-03 Three-Function Manual Hospital B

- 1. Product Size: L 2000\*W900\*H500mm
- 2. ABS shaking handle. The rocker with over-load protective system.
- 3. ABS head and foot boards can be anti acid and alkali anti-oxidation. Anti-corrosion.
- 4. The bed board is made of cold plates which punched at one time. The frame and leg of the bed are welded with fashisned steel. Connection parts of the bed supportarm are made of stamping steel, treated by electrostatic powder coating.
- 5. Metallic foldable guardrail convenient and practical.
- 6. Up and down function