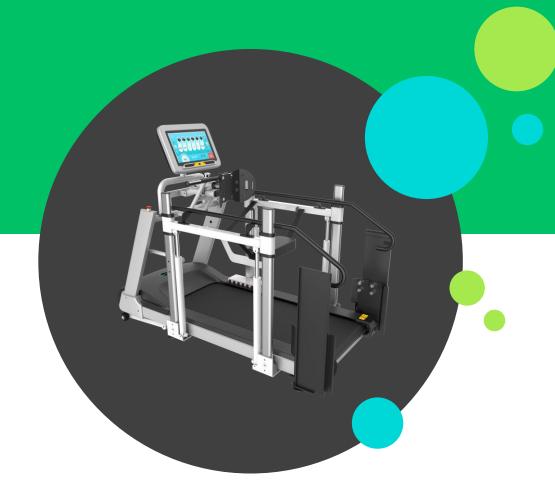

#### **KF601 Rehabilitation Treadmill**

Dimension: 2145.6\*1027\*1448.3mm

Max. User Weight: 170kg

Features:

The rehabilitation treadmill is mainly used for the rehabilitation aid training of the lower limbs and the joints in the recovery period of the lower limb joint and joint disorders.

- 1. Extra long safety armrests (500mm)
- 2. The speed can be switched freely between 0.05km/h-10km/h.
- 3, Fashionable LCD panel
- 4. The optional ultra-high load-bearing weight-loss gait trainer can reduce the weight of the lower limbs or the waist during the training of patients according to their needs, help them to carry out relevant functional training as early as possible, and improve their walking safety.