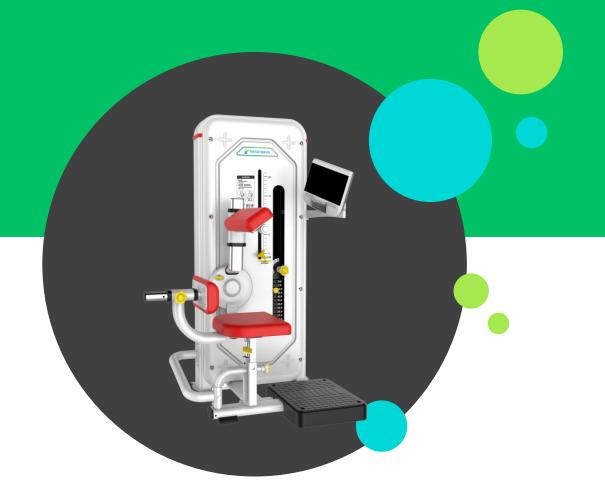

**Upper Body Rehabilitation Trainer Series** 

### **BDL-SZX-III Body Abdominal**

| Name            | Body Abdominal                                                                                                                                               |
|-----------------|--------------------------------------------------------------------------------------------------------------------------------------------------------------|
| Feature         | Activation of abdominal and back muscles, improve stood up and forward, to focus on change posture by sitting to stand up to a more stable, smooth transfer. |
| Dimension       | 1238*903*1638                                                                                                                                                |
| Max User Weight | 170kg                                                                                                                                                        |
| Material        | Using 50*100MM &40*80MM Flat<br>Oval Tube, Connecting Round Tube<br>50MM, main tube thickness 2.5MM                                                          |