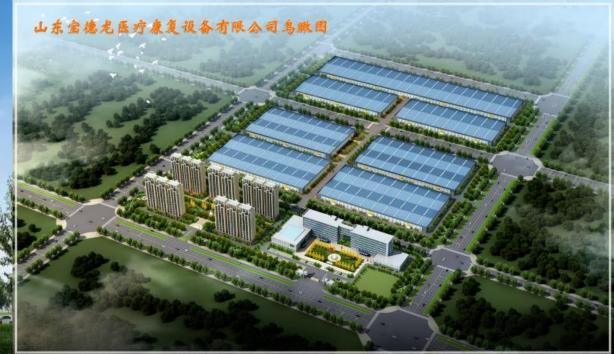

With the continuous upgrading of the industrial chain, at the year of 2018, Baodelong Medical Rehabilitation equipment Co., Ltd., was established, as a subsidiary of Baodelong Fitness Industry Group.Relying on the years experience of commercial fitness industry of Baodelong Group, mainly major in family, medical rehabilitation equipment R&D, production and marketing. As a key project of Shandong Province, the total investment of the project is 10.8 billion RMB, covers an area of 220 thousand sqm, the expected annual production capacity can be 200 thousand sets.

# **FACTORY**