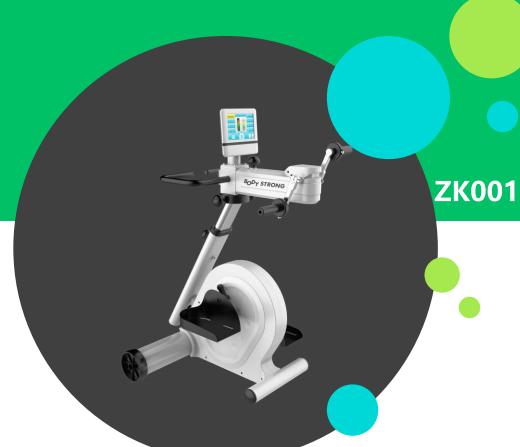

ZK001 Upper and lower limb rehabilitation training machine

Dimension: 680\*650\*1000mm

Features:

The upper and lower limb rehabilitation training machine is a motor-driven device under software control. It is mainly used for the rehabilitation of muscle strength and joint mobility of upper and lower limbs in patients during the period of limb disorders, recovery and sequela. There are four modes: active and passive mode, active mode, passive mode, and boost mode