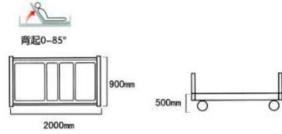

#### SDC-01 One-Function Manual Hospital Bed

- 1. Product Size: L 2000\*W900\*H500mm
- 2. ABS shaking handle. The rocker with over-load protective system.
- 3. ABS head and foot boards can be anti acid and alkali anti-oxidation. Anti-corrosion.
- 4. The bed board is made of cold plates which punched at one time. The frame and leg of the bed are welded with fashisned steel. Connection parts of the bed supportarm are made of stamping steel, treated by electrostatic powder coating.
- 5. Metallic foldable guardrail convenient and practical.