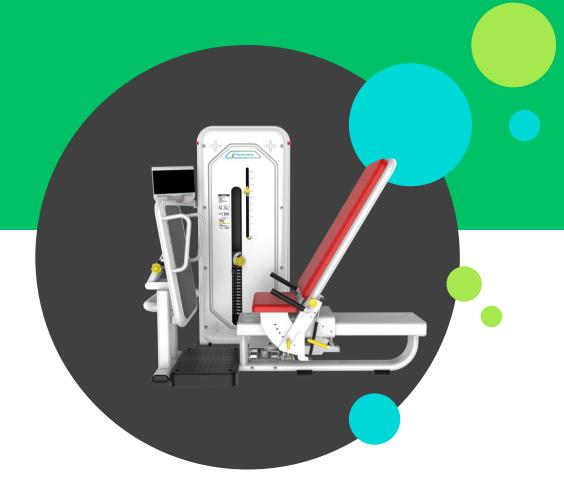

### **BDL-XZX-II Horizontal Leg Press**

| Name               | Horizontal Leg Press                                                                                                                                                                                                                                                                                                                                                  |
|--------------------|-----------------------------------------------------------------------------------------------------------------------------------------------------------------------------------------------------------------------------------------------------------------------------------------------------------------------------------------------------------------------|
| Feature            | Patients in sitting position, push to the feet slowly forward, under the constructions of staff personnel for training. To improve standing up and sitting down action which is not stable, Let the victim is not easy to fall because of unstable stand up or sit down. Still let aging degradation and atrophy of muscle activation, improve the standing position. |
| Dimension          | 1784*1083*1637                                                                                                                                                                                                                                                                                                                                                        |
| Max User<br>Weight | 170kg                                                                                                                                                                                                                                                                                                                                                                 |
| Material           | Using Flat Oval Tube 50*100MM&40*80MM,<br>Connecting Round Tube 60MM, main tube<br>thickness 2.5MM                                                                                                                                                                                                                                                                    |