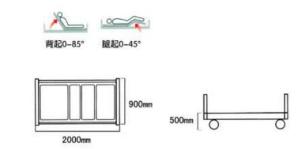

#### SDC-03 Three-Function Manual Hospital B

- 1. Product Size: L 2000\*W900\*H500mm
- 2. ABS shaking handle. The rocker with over-load protective system.
- 3. ABS head and foot boards can be anti acid and alkali anti-oxidation. Anti-corrosion.
- 4. The bed board is made of cold plates which punched at one time. The frame and leg of the bed are welded with fashisned steel. Connection parts of the bed supportarm are made of stamping steel, treated by electrostatic powder coating.
- 5. Metallic foldable guardrail convenient and practical.
- 6. Up and down function