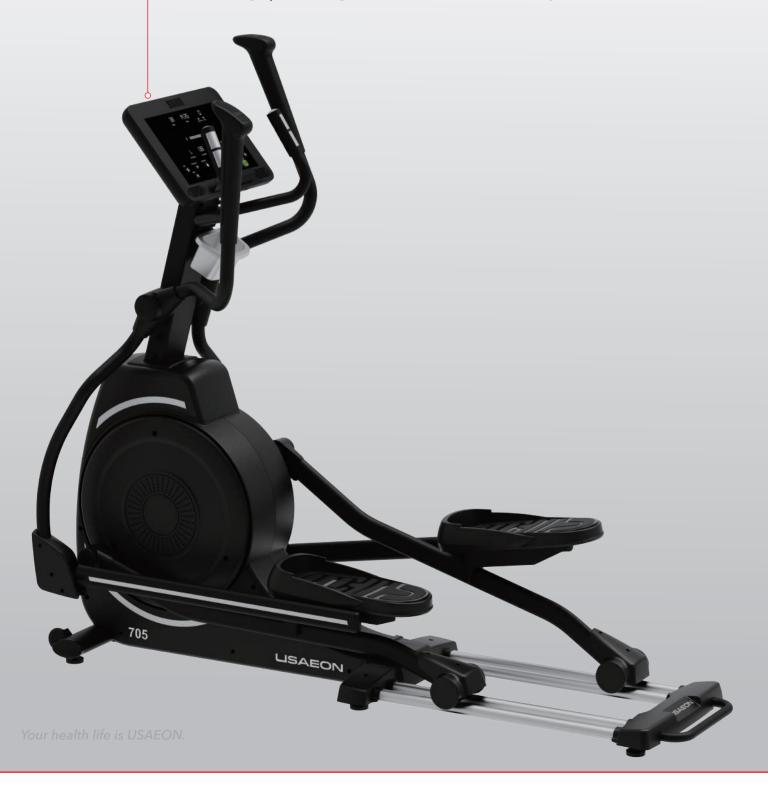

## 7050

- LED console display and intuitive control design offer a clear and simple operating direction.
- Equipped with self-generating power system ensures a more convenient and efficient workout, and you can place them anywhere in your facility.
- Ultra large pedal design accommodates a wide variety of trainer's shoes sizes.