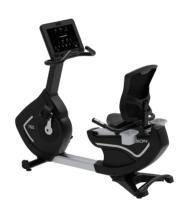

## 705R

#### **705R RECUMBENT BIKE**

| Assembled Dimension | 1180 x 663 x 1480 mm                                         | 1645 x 655 x 1365 mm                                         |  |
|---------------------|--------------------------------------------------------------|--------------------------------------------------------------|--|
| Display             | Large high-brightness LED display                            | Large high-brightness LED display                            |  |
| Readouts            | RPM, Time, Level, Pulse, Distance, Calories, Watts, Speed    | RPM, Time, Level, Pulse, Distance, Calories, Watts, Speed    |  |
| Programs            | Quick start, P1-P12, USER mode, HRC x 3, Recovery , Fat test | Quick start, P1-P12, USER mode, HRC x 3, Recovery , Fat test |  |
| Power Source        | Self generating power system                                 | Self generating power system                                 |  |
| Maximum Watt        | 1~550W                                                       | 1~550W                                                       |  |
| Resistance Level    | 1-40 level                                                   | 1-40 level                                                   |  |
| Stride Length       | N/A                                                          | N/A                                                          |  |
| Max. User Weight    | 180 kgs / 400 lbs                                            | 180 kgs / 400 lbs                                            |  |
| NW                  | 65.60 kgs                                                    | 72.80 kgs                                                    |  |
| GW                  | 80.20 kgs                                                    | 94.40 kgs                                                    |  |
| Carton Size         | 1265 x 585 x 875 mm                                          | 1720 x 620 x 825 mm                                          |  |
| Container Q'ty      | 20'-43 pcs / 40'-93 pcs / 40'HQ-94 pcs                       | 20'-34 pcs / 40'-68 pcs / 40'HQ-78 pcs                       |  |
|                     |                                                              |                                                              |  |