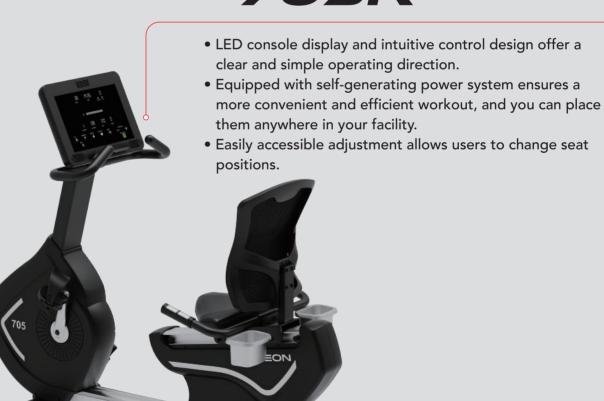

# 705U

- LED console display and intuitive control design offer a clear and simple operating direction.
- Equipped with self-generating power system ensures a more convenient and efficient workout, and you can place them anywhere in your facility.
- Custom-designed seat adjustment, a clear and simple console and water bottle holders, allowing users to stay motivated on their workout.
- Pleasantly elbow rests handles.