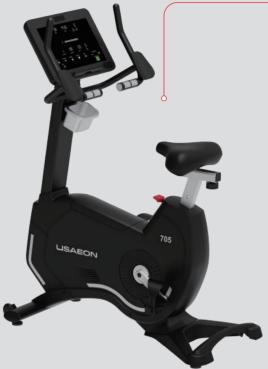

# 705U

- LED console display and intuitive control design offer a clear and simple operating direction.
- Equipped with self-generating power system ensures a more convenient and efficient workout, and you can place them anywhere in your facility.
- Custom-designed seat adjustment, a clear and simple console and water bottle holders, allowing users to stay motivated on their workout.
- Pleasantly elbow rests handles.