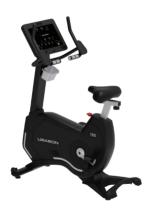

# 705U

- LED console display and intuitive control design offer a clear and simple operating direction.
- Equipped with self-generating power system ensures a more convenient and efficient workout, and you can place them anywhere in your facility.
- Custom-designed seat adjustment, a clear and simple console and water bottle holders, allowing users to stay motivated on their workout.
- Pleasantly elbow rests handles.

### 705U UPRIGHT BIKE